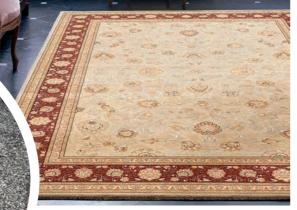

# Contemporary & Classic Rugs Huge selection available in the showroom

## SAVE up to 60% on selected rugs in store

**Contemporary Rugs** FROM £59 Many designs to choose from

Luxury Shaggy Rug 100% Polypropylene FROM £69 Available in 9 colourways

and the second second

**Enigma Red Rug** 56% Wool 44% Viscose

> **Traditional Woven** Wilton Rug 100% Polypropylene Was £109 NOW £89 Available in various designs

Selected rug ranges available in square & circular sizes

Langley

NOW £579 Chair NOW £139 each Sideboard NOW £649 Nest of Tables NOW £139