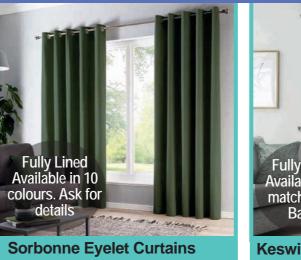

# Professional Made to Measure Curtains, Roman Blinds & Soft furnishings.

Winter Gardens Fabrics

#### Ready Made Curtains many more in the showroom

matching Tie Backs

to any window. Choose a coordinating pole & finial or a designer track. Our professional measure & installation service will ensure the perfect fit.