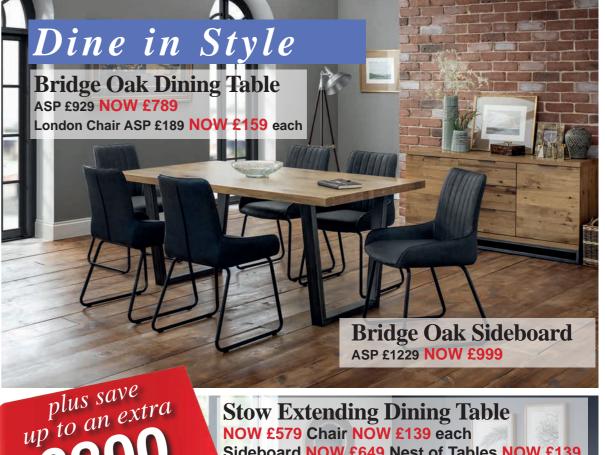

## plus save up to an extra **£2000** T&Cs apply. See back cover for details

Novuna

> **Traditional Woven** Wilton Rug 100% Polypropylene Was £109 NOW £89 Available in various designs

Selected rug ranges available in square & circular sizes

Langley

NOW £579 Chair NOW £139 each Sideboard NOW £649 Nest of Tables NOW £139