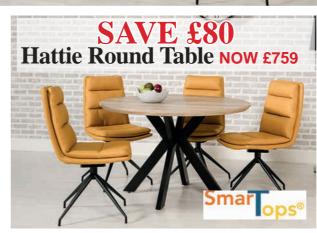

Cabinet ASP £639 NOW £549 TV Unit ASP £449 NOW £379 More items available in this range, view in the showroom

lovuna

Interest free finance now available

Ask a member of

View more occasional furniture in our showroom