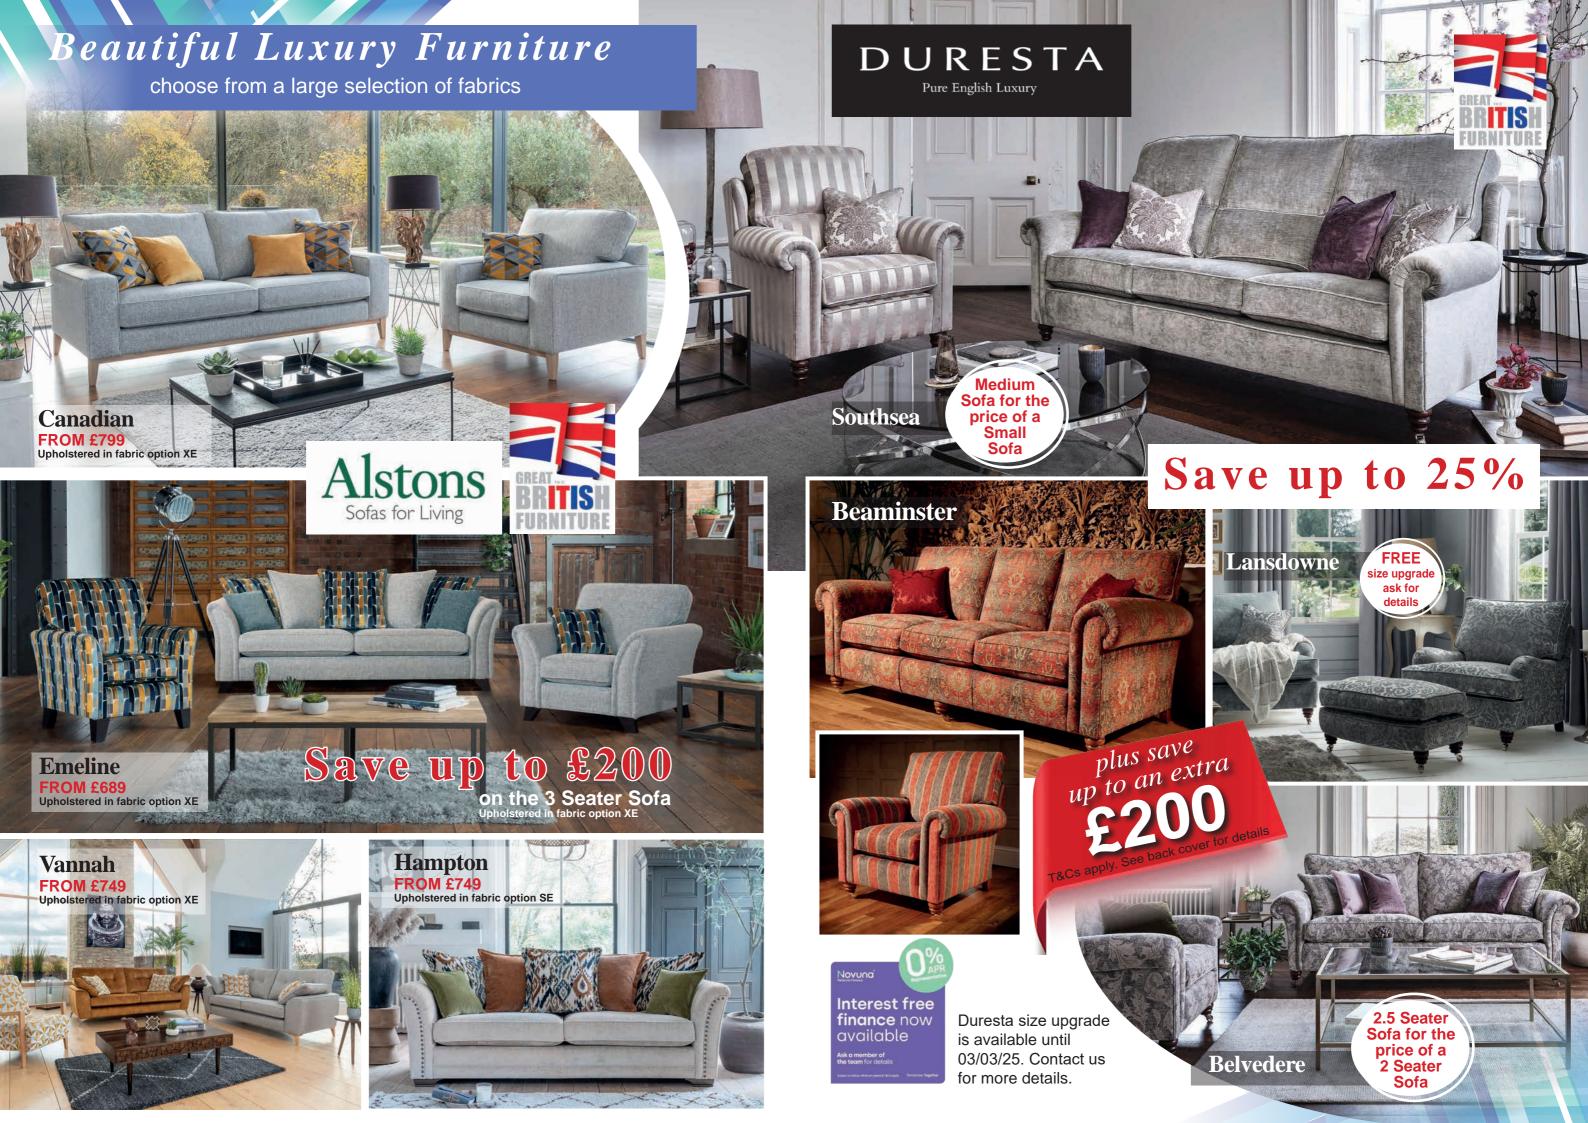

take a leisurely look at all the fabulous collections! You will be spoilt for choice.

### **STOCK CARPETS** fantastic choice prices from £8.99 per sq.m

10

**Tuft Twist Carpet** 

**Dublin Twist Carpet** 



**Sandown** Carpet

plus save

up to an extra

## **STAINFREE & EASY CARE CARPETS**

- Perfect for high traffic areas
- Hard Wearing
- Stain & Wear Warranties
- Many more ranges in the showroom



**Stainfree Twist Carpet** Was £21.99 per Sq.M NOW £18.99 per Sq.M



# Wool Twist Carpets plus save up to an extra





200

Stock colours only NOW £21.99 per Sq.M



Many more wool carpet ranges available in the showroom. Huge selection of colours.





# amtico flooring





















#### Georgina FROM £979 In Moda Tutti Leather Also available in fabric and as a recline option







## Pillows & Bed Linen



2 Seater Sofa ASP £1459 NOW £123 Upholstered in fabric option SE



# Professional Made to Measure Curtains, Roman Blinds & Soft furnishings.



Winter Gardens Fabrics

#### Ready Made Curtains many more in the showroom



matching Tie Backs













to any window. Choose a coordinating pole & finial or a designer track. Our professional measure & installation service will ensure the perfect fit.

# Contemporary & Classic Rugs Huge selection available in the showroom



## SAVE up to 60% on selected rugs in store

**Contemporary Rugs** FROM £59 Many designs to choose from

Luxury Shaggy Rug 100% Polypropylene FROM £69 Available in 9 colourways

and the second second



**Enigma Red Rug** 56% Wool 44% Viscose

> **Traditional Woven** Wilton Rug 100% Polypro