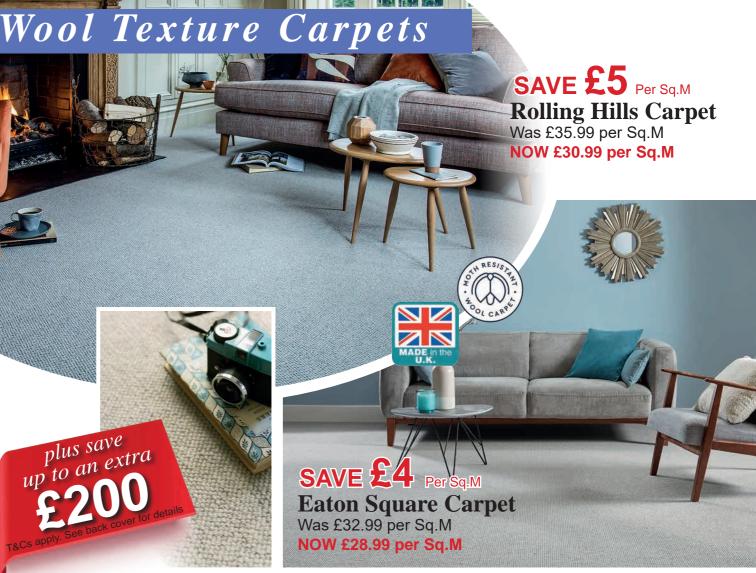

# Wool Twist Carpets plus save up to an extra

200

Stock colours only NOW £21.99 per Sq.M

Many more wool carpet ranges available in the showroom. Huge selection of colours.